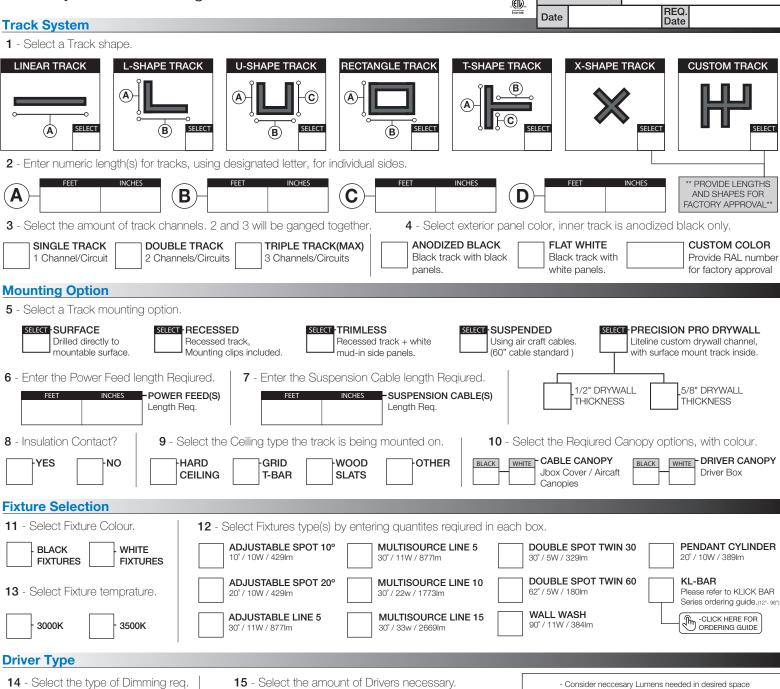

## KLICK TRACK SYSTEM REQUEST FORM

Track System / Mounting / Fixtures / Driver

## **Project Name** Company Name Sales Agent Track Quantity REQ. Date Date

**PROJECT INFORMATION** 

| TRIAC / ELV<br>DIMMING<br>(80W) | 0 - 10 VOLT<br>DIMMING<br>(80W) |
|---------------------------------|---------------------------------|
|                                 |                                 |

| 16 | - | Select | а | Track | Power | entry | point |
|----|---|--------|---|-------|-------|-------|-------|
|    |   |        |   |       |       |       |       |

| - END CAP                                    | - CENTER                                      |
|----------------------------------------------|-----------------------------------------------|
| Begining of track                            | Center fed                                    |
| MULTIPLES Split by individual side, on shape | MULTIPLES Split evenly by length across shape |

|         | <b>15</b> - Selec                          | t the am       | iount of    | Drivers | necessary.                                                                                          |
|---------|--------------------------------------------|----------------|-------------|---------|-----------------------------------------------------------------------------------------------------|
|         | 1 DRIVER<br>Suggested for<br>and or small  | r small track  |             | 8       | 2 DRIVERS (160W)<br>Suggested for mid size tracks<br>and L-shape systems - (20-40FT                 |
|         | 3 DRIVERS<br>Suggested for<br>L-T-U shaped | r larger track |             | 8       | DRIVERS (320W) Suggested for very lengthy tracks and rectangles - (60-80FT)                         |
| 17      | - Select [                                 | Distance       | betwee      | n the T | rack and Driver.                                                                                    |
| 0'-5'   | 5'-10'                                     | 10'-15'        | 15'- 20     | 25+     | ** SPECIAL PRECAUTIONS MUST BE TAKEN TO POWER FROM 25 FEET PLUS. THE MAX WATTAGE WILL SIGNIFICANTLY |
| <u></u> | ECOMMENDE                                  | D DDIVED       | γ<br>TO MAX | WATTAGE | DROP. PLEASE INQUIRE WITH LOCAL LITELINE SALES AGENT                                                |
| nı      | TRACK DI                                   |                | i Wi        | LL DROP | WHEN ORDERING AT THIS<br>DISTANCE **                                                                |