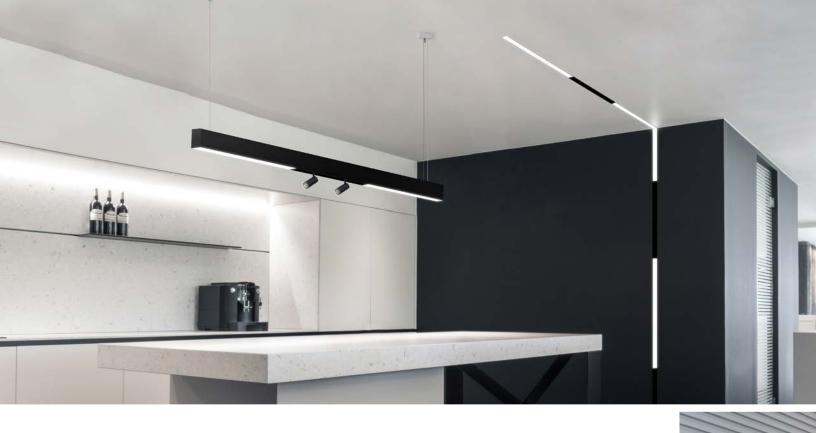

## PRE-FABRICATED DRYWALL PROGRAM OVERVIEW

Recessed downlighting: A-Line's Helios and Sigma programs

LED Panel: Liteline's FORUM program

Liteline and A-Line's track programs, including the Klick System

## TRIMLESS CONTROLLED

Manufactured in a controlled drywall factory, all of Liteline and A-line's trimless products can now be specified with a Pre-Fabricated Drywall Panel or Channel. These panel / channels can easily be installed into the building's frame and mudded in with the surrounding drywall. This reduces installation time, while increasing quality and value. Trimless projects can easily be executed as designed.