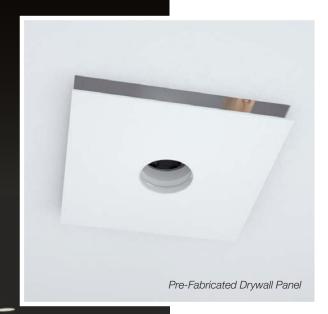

## TRIMLESS CONTROLLED

Manufactured in a controlled drywall factory, all of Liteline and A-line's trimless products can now be specified with a Pre-Fabricated Drywall Panel or Channel. These panel / channels can easily be installed into the building's frame and mudded in with the surrounding drywall. This reduces installation time, while increasing quality and value. Trimless projects can easily be executed as designed.

## TRIMLESS

Driving coordination between the various stakeholders involved including the Architect, Lighting Designer, Contractor, and Installer, Liteline and A-Line's Pre-Fabricated Drywall Program strives to get the Level 5 finish with minimal effort!