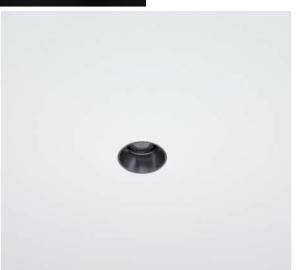

## TRIMLESS CONTROLLED

Manufactured in a controlled drywall factory, all of Liteline and A-line's trimless products can now be specified with a Pre-Fabricated Drywall Panel or Channel. These panel / channels can easily be installed into the building's frame and mudded in with the surrounding drywall. This reduces installation time, while increasing quality and value. Trimless projects can easily be executed as designed.