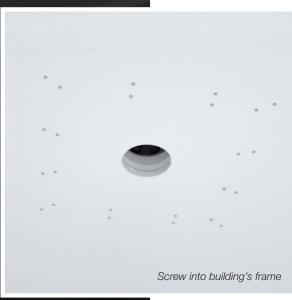

## TRIMLESS CONTROLLED

Manufactured in a controlled drywall factory, all of Liteline and A-line's trimless products can now be specified with a Pre-Fabricated Drywall Panel or Channel. These panel / channels can easily be installed into the building's frame and mudded in with the surrounding drywall. This reduces installation time, while increasing quality and value. Trimless projects can easily be executed as designed.

Tape and mud edge to complete