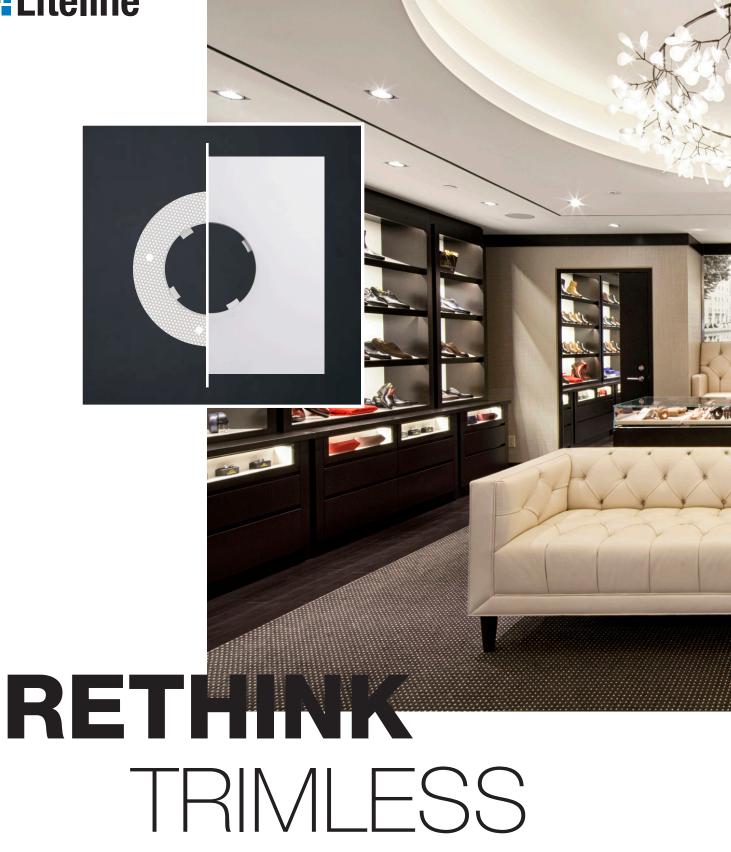

## TRIMLESS MADE EASY

Liteline and A-line's Pre-Fabricated Drywall Program offers the perfect trimless look you want, while minimizing the concerns surrounding installation, coordination, and quality.

Reduce trimless issues including chipping, cracking, curvy straight-line cuts, and damaged fixtures because "drywall got into it," by specifying our Pre-Fabricated Trimless Program.

## TRIMLESS CONTROLLED

Manufactured in a controlled drywall factory, all of Liteline and A-line's trimless products can now be specified with a Pre-Fabricated Drywall Panel or Channel. These panel / channels can easily be installed into the building's frame and mudded in with the surrounding drywall. This reduces installation time, while increasing quality and value. Trimless projects can easily be executed as designed.

## TRIMLESS

Driving coordination between the various stakeholders involved including the Architect, Lighting Designer, Contractor, and Installer, Liteline and A-Line's Pre-Fabricated Drywall Program strives to get the Level 5 finish with minimal effort!