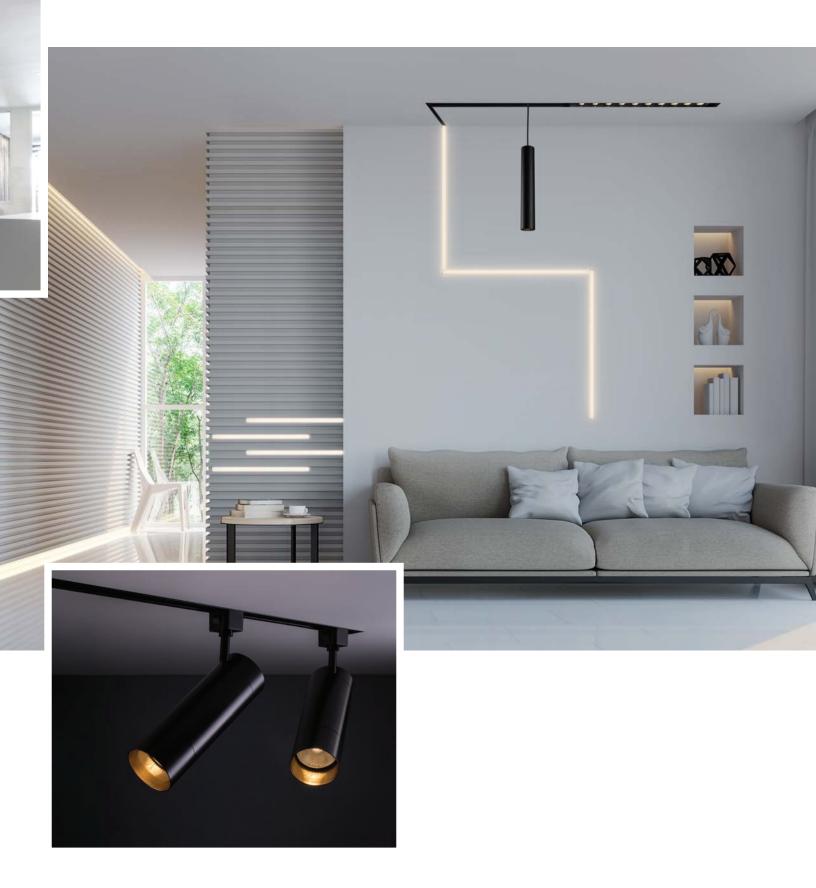

## PRE-FABRICATED DRYWALL PROGRAM OVERVIEW

Recessed downlighting: A-Line's Helios and Sigma programs

LED Panel: Liteline's FORUM program

Liteline and A-Line's track programs, including the Klick System

## TRIMLESS CONTROLLED

Manufactured in a controlled drywall factory, all of Liteline and A-line's trimless products can now be specified with a Pre-Fabricated Drywall Panel or Channel. These panel / channels can easily be installed into the building's frame and mudded in with the surrounding drywall. This reduces installation time, while increasing quality and value. Trimless projects can easily be executed as designed.